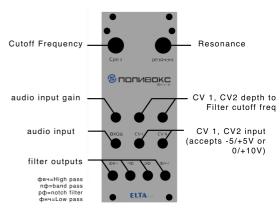

## Polivoks Filter (Eurorack) manual

The Polivoks Filter module, from Elta Music, utilizes the classic Soviet filter chip for a unique and iconic filter tone, and bring it to the Eurorack modular format. It provides two CV inputs with individual depth pots for ultimate control over cutoff frequency. One input with sensitivity control and four outputs available simultaneously, lowpass, bandpass, highpass, and notch filter types.