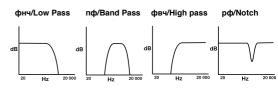

## **Filter modes**

Width: 10HP Current: 20mA Power cable 1 pcs included Screw 2 pcs