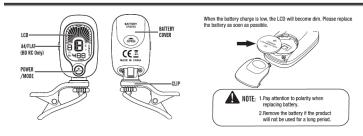

### Operation

- Press POWER/MODE for 2 seconds to turn on/off.
  The CCT-1 will turn on to the last setting. The default tuning
  mode is Chromatic when first powering this tuner.
- 2. Press A4/FLAT briefly to set A4: 430-450Hz.
- 3. Press A4/FLAT for 2 seconds to set flat tuning.
- Press POWER/MODE briefly to set mode: C (Chromatic), G (Guitar), B (Bass), V (Violin), U-C (Ukulele C), U-D (Ukulele D).

### **Specifications**

Battery 3V (1 x CR2032 included) Measuring range 27.5Hz - 4186Hz (A0 - C8)

Accuracy ±1%

Dimensions 33 x 49 x 40mm

Weight 36a

Errors and omissions excepted. Copyright© 2015. AVSL Group Ltd.